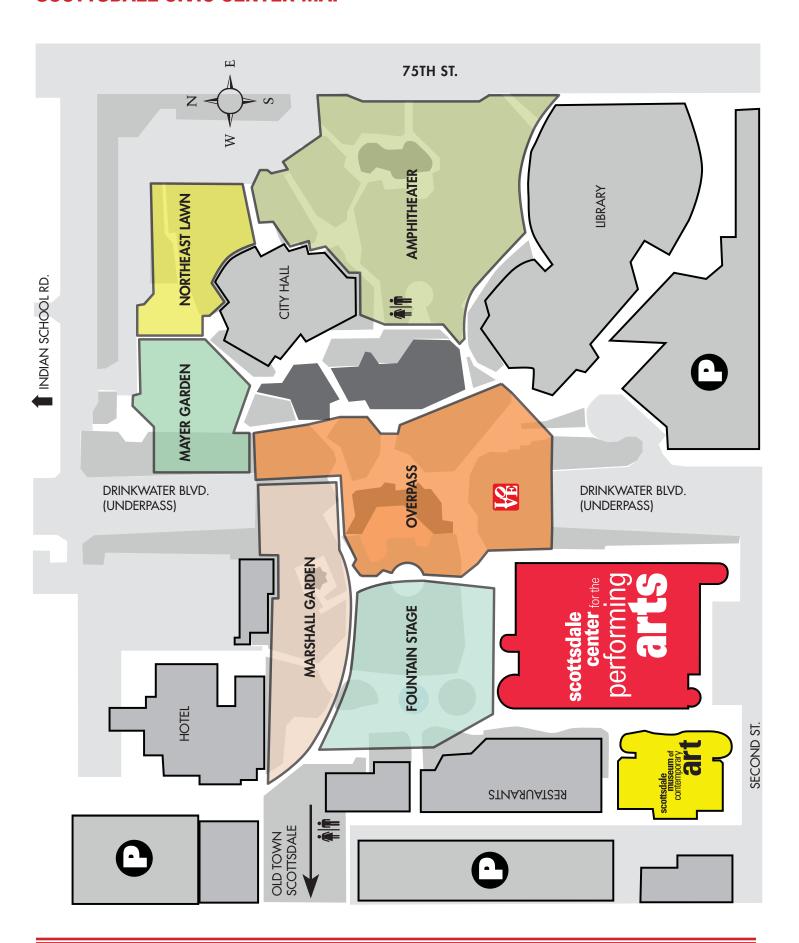

## **SCOTTSDALE CIVIC CENTER MAP**

## Parking for Scottsdale Center for the Performing Arts Venues

1. Virginia G. Piper Theater

2. Stage 2

3. Scottsdale Civic Center Amphitheater

(NW corner of 75th St. and Main St.)

Map and directions to Scottsdale Center for the Performing Arts