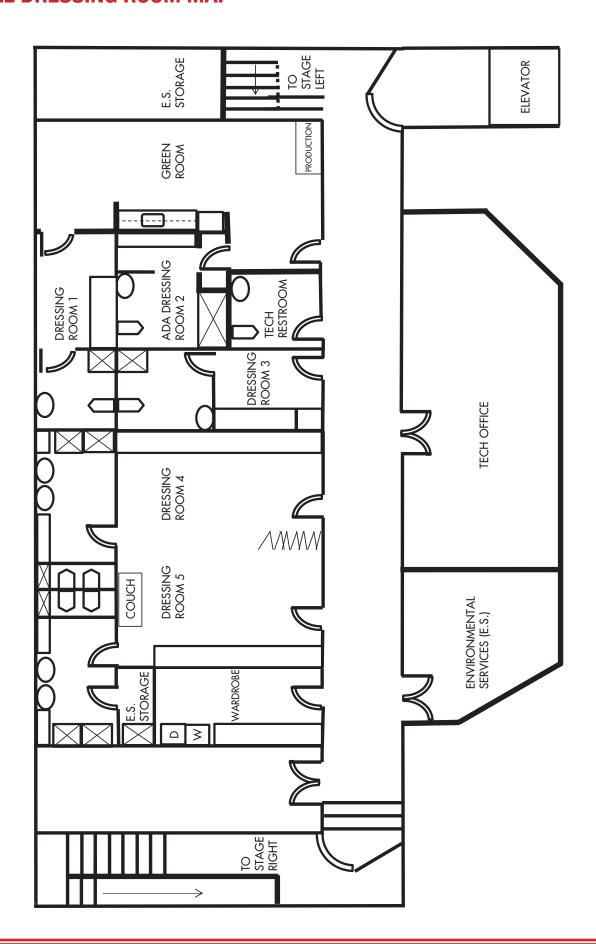

## A LEVEL DRESSING ROOM MAP

#### **Dressing Rooms (located on A-level)**

- Dressing rooms are located below stage level on "A-level".
- Accessible by stairwells on stage right and stage left, and a backstage elevator on stage left.
  - ☐ #1 Star Max (3) persons (1) Toilet
    - -(1) Shower -100 sq. ft.
  - ☐ #2 Star Max (3) persons (1) Toilet
    - (1) Shower 75 sq. ft.
  - ☐ #3 Star Max (3) persons (1) Toilet
    - (1) Shower 70 sq. ft.
  - ☐ #4 Chorus Max (12) persons (2) Toilets
    - (2) Showers 200 sq. ft.
  - ☐ #5 Chorus Max (12) persons (2) Toilets
    - (2) Showers 200 sq. ft.
  - ☐ Green Room Max (12) persons (2) Toilets
    - (2) Showers 200 sq. ft.
- All dressing rooms on A-level are ADA accessible.
- Dressing rooms #1 and #2 are accessed through the Green Room.
- Dressing room #2 is recommended for occupants in wheelchairs and is outfitted for ADA compliancy.
- Dressing rooms #4 and #5 are separated by a movable partition creating one large room when convenient.
- Production desk, computer, All-in-One Printer, and access to the Internet through our wi-fi network is available upon request.