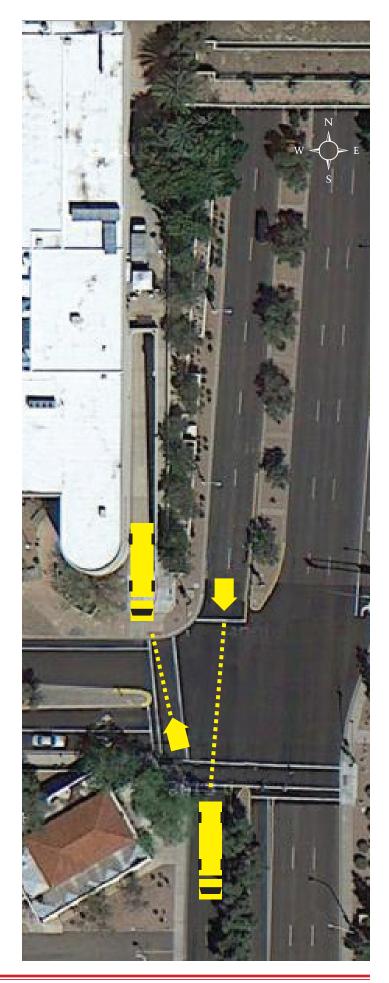

## **LOADING DOCK**

Virginia G. Piper Theater

- Stage access for load-in and load-out is available upon arrangement with Scottsdale Center for the Performing Arts' technical staff.
- The loading dock is located at the northeast corner of Drinkwater Boulevard and Second Street.
- There is a locked gate at the top of the dock, opened upon request.
- The loading dock is able to accommodate only a single truck and is accessed by a long and narrow (260'L x 13'6"W) steep tunnel.
- The easiest way for large trucks to enter the loading dock is as follows (from Indian School Road):
  - ☐ Head south on Drinkwater Boulevard, then enter the Drinkwater/Second Street intersection.
  - ☐ Back into the loading dock angling at a northwest direction to get the truck and dock aligned, straight down.
  - ☐ Maximum truck height is 14'. Dock height is 3'5" and dock door dimensions are 13'6"H x 12'W.
  - ☐ The loading dock will accommodate up to a single 53' truck
  - ☐ The tunnel is very steep with an approximate grade of 20 degrees.